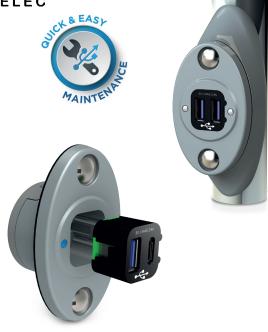

#### Mechanical characteristics:

- Panel Front mounting or Pole mounting
- Insertion/extraction : 5 000 cycles
- Operating temperature: -25°C (-13°F) to + 55°C (+131°F)
- Removable USB type A 3.0 socket module with special tool for quick and easy maintenance
- Vandal proof mounting
- Single or Double, vertical USB socket
- Marking of USB logo, voltage and Max current
- IP20, IK07

### **USB M-Door Slim Socket**

- Removable USB socket module with special tool for quick and easy maintenance
- 5 000 cycles of insertion/extraction
- 0.5A to 2.4A per USB port
- USB type A or USB type C compatible