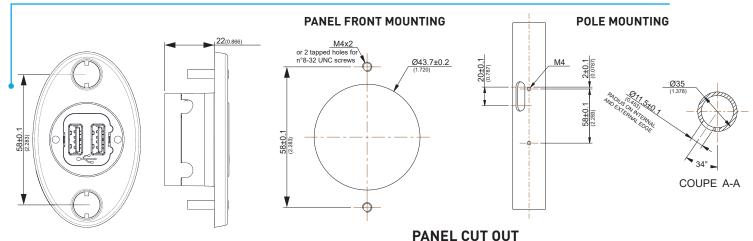

#### Mechanical characteristics:

- Panel Front mounting or Pole mounting
- Insertion/extraction : 5 000 cycles
- Operating temperature: -25°C (-13°F) to + 55°C (+131°F)
- Removable USB type A 3.0 socket module with special tool for quick and easy maintenance
- Vandal proof mounting
- Single or Double, vertical USB socket
- Marking of USB logo, voltage and Max current
- IP20, IK07

## Mounting / Connection:

- Mounting with 2 M4 or n°8-32 UNC screws
- Output: cable 2 or 4 wires EN50306-4

#### Schematics: