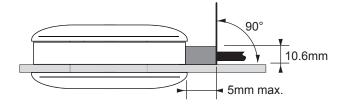

sions on request                                    |                                        |                                    |                                                                             |

Actuator

#### Some example:



Metal flush actuator with raised symbol



Metal flush actuator for flush symbol with lit hole



Metal raised actuator for flush symbol, with lit hole



Metal raised actuator with raised symbol



Metal raised actuator with raised symbol and lit hole



Plastic flush symbol



Plastic raised symbol



Plastic braille symbol

Actuator diameter : 40mm Raised actuator : 30mm high Raised symbol : 1mm high

### Color

Return

The colors are only for indication because the rendering depending on the material (metal or plastic)



### Cable cover

Return



## Bezel - Dimensions (mm)

Return



Metal round shape with braille