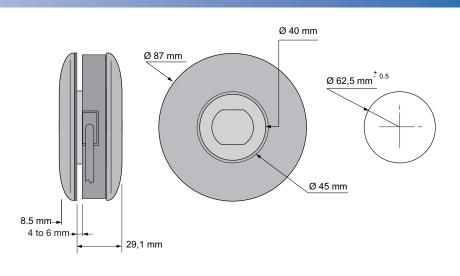

|                                    |                                                                             |

Actuator

#### Some example:



Metal flush actuator with raised symbol



Metal flush actuator for flush symbol with lit hole



Metal raised actuator for flush symbol, with lit hole



Metal raised actuator with raised symbol



Metal raised actuator with raised symbol and lit hole



Plastic flush symbol



Plastic raised symbol



Plastic braille symbol

Actuator diameter : 40mm Raised actuator : 30mm high Raised symbol : 1mm high

### Color

Return

The colors are only for indication because the rendering depending on the material (metal or plastic)



### Cable cover

Return



## Bezel - Dimensions (mm)

Return



Metal round shape with braille