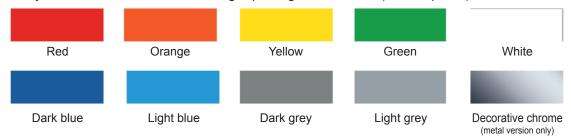

### Color

Return

The colors are only for indication because the rendering depending on the material (metal or plastic)