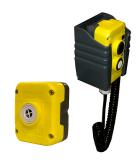

# **BTH** range

Creating control and signalling solutions for harsh environments

Customised solutions for the most robust remote control boxes on the market!

Our BTH control box range offers the possibility to integrate electronic functions such as:

- Temperature sensors
- · Battery level detectors
- Relays

Available in size 1 to 4 and allowing any combination of:

- Push buttons
- Light indicators
- Selector switches
- Key switches
- Emergency stops

#### **Accessories:**

- Pendant Boxes
   Mounting accessories:
   holster, magnet fixing
- Fixed boxes : screws