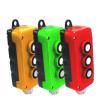

nation of:

- Push buttons
- Light indicators
- Selector switches
- Key switches
- Emergency stops



### **Environmental characteristics:**

Storage temperature -40°C to +70°C
 Operating temperature -25°C to +40°C

Degree of protection IP 65

per IEC & NF EN 60 529

Protection against IK08

mechanical shocks per IEC & NF EN 62 262

## Optional:

- Buzzer up to 100 dB (IP 65)
- Connector and special cable on request
- Additional LED
- Custom design integrated electronic
- Battery level detector
- Over load detector
- Temperature sensors
- Relays

..

## Benefits of embedded magnets:

2 magnets supplied loose or assembled

- Guaranteed sealing
- No magnet corrosion
- Robust mechanical fixing
- · Pulling force retention: 20N



## Bespoke design:

- Choice of colors
- Labels
- Cable glands



#### **Accessories:**

- Pendant Boxes
   Mounting accessories:
   holster, magnet fixing
- Fixed boxes : screws