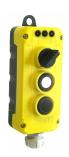

- Temperature sensors
- · Battery level detectors
- Relays

Available in size 1 to 4 and allowing any combination of:

- Push buttons
- Light indicators
- Selector switches
- Key switches
- Emergency stops