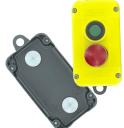

- Temperature sensors
- · Battery level detectors
- Relays

Available in size 1 to 4 and allowing any combination of:

- Push buttons
- Light indicators
- Selector switches
- Key switches
- Emergency stops