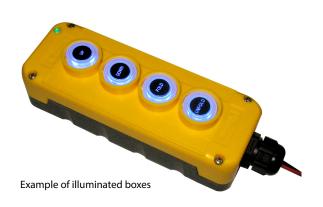

# **BTH** range

Creating control and signalling solutions for harsh environments

Customised solutions for the most robust remote control boxes on the market!

Our BTH control box range offers the possibility to integrate electronic functions such as:

- Temperature sensors
- · Battery level detectors
- Relays

Available in size 1 to 4 and allowing any combination of:

- Push buttons
- Light indicators
- Selector switches
- Key switches
- Emergency stops